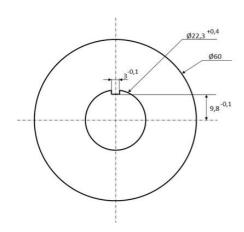

## **ROUND METAL LEGEND PLATES**

For Emergency Stop mushroom heads

LWE16 Legend Plate Blank Dia 60mm Yellow

- Symbol conforms to ISO13850
- Metal Ø60 & Ø80mm size options
- Emergency Stop text available in different languages

## PRODUCT DESCRIPTION

Round metal legend plates for mushroom heads in Ø60mm & Ø80mm sizes.

Options with text "EMERGENCY STOP" also include the symbol that conforms to ISO13850

Other language options are available please enquire for further details.