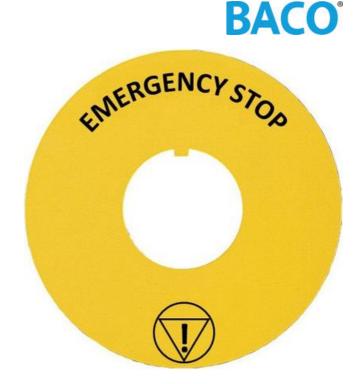

## **ROUND METAL LEGEND PLATES**

For Emergency Stop mushroom heads

LWE16 Legend Plate Blank Dia 60mm Yellow

- Symbol conforms to ISO13850
- Metal Ø60 & Ø80mm size options
- Emergency Stop text available in different languages

## PRODUCT DESCRIPTION

Round metal legend plates for mushroom heads in Ø60mm & Ø80mm sizes.

Options with text "EMERGENCY STOP" also include the symbol that conforms to ISO13850

Other language options are available please enquire for further details.